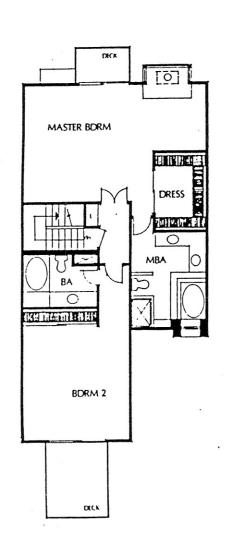

## VILLAS - WHISPERING PALMS Model: D-SONORA Area: 1673 B/T Code: VWP Approximate SQ/FT: 1871