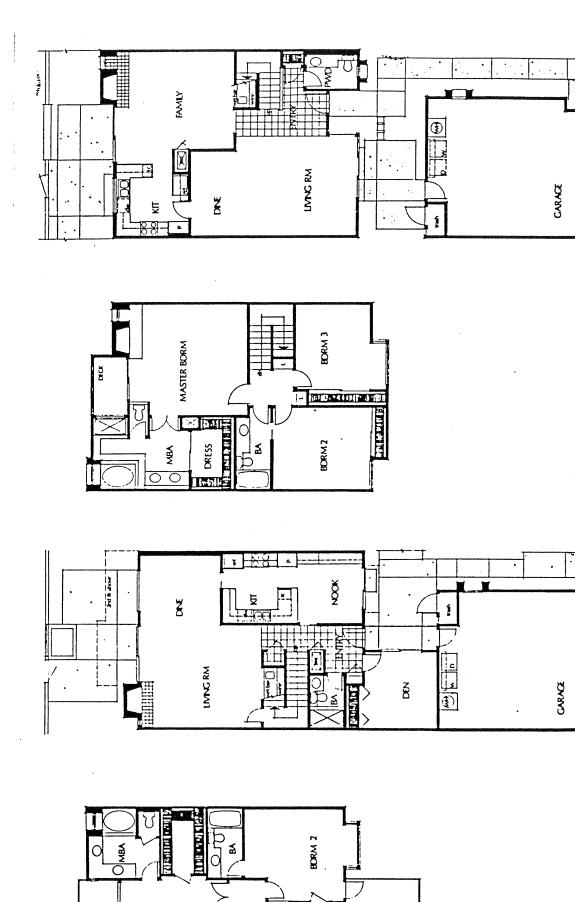

# VILLAS - WHISPERING PALMS Model: B-MIRADOR Area: 1673 B/T Code: VWP Approximate SQ/FT: 1485

VILLAS - WHISPERING PALMS
Model: A-PALOMA
Area: 1673 B/T Code: VWP Area: 1673 B/T Code: VWP Approximate SQ/FT: 1473

## VILLAS - WHISPERING PALMS Model: D-SONORA Area: 1673 B/T Code: VWP Approximate SQ/FT: 1871