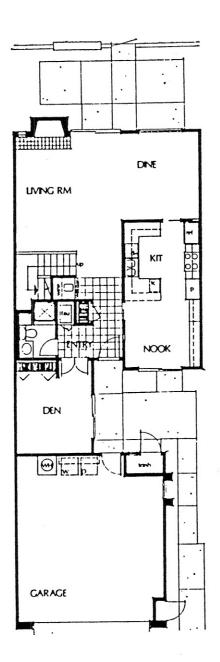

# VILLAS - WHISPERING PALMS Model: B-MIRADOR Area: 1673 B/T Code: VWP Approximate SQ/FT: 1485

VILLAS - WHISPERING PALMS
Model: A-PALOMA
Area: 1673 B/T Code: VWP Area: 1673 B/T Code: VWP Approximate SQ/FT: 1473