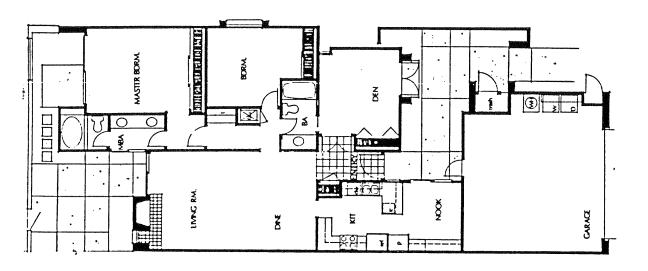

#### **VILLAS - WHISPERING PALMS**

Model: F-SAN LUCAS

Area: 1673 B/T Code: VWP Approximate SQ/FT: 2146