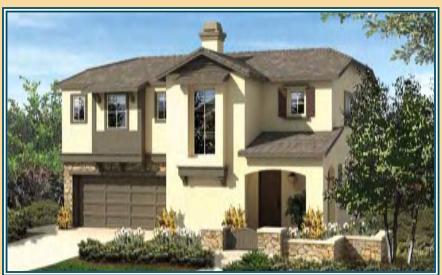

## THREE

MODEL: Residence 3B (Reversed)

2-Story

4 Bedrooms

2.5 Bathrooms

Teen Room

2-Bay Garage

2,402 Square Feet (approx.)

### STANDARD: Residences 3A, 3B, 3C

2-Story

4 Bedrooms

2.5 Bathrooms

Teen Room

2-Bay Garage

2,402 Square Feet (approx.)

MODELED: Residence 3B (Reversed)

FIRST FLOOR

MODELED: Residence 3B (Reversed)

SECOND FLOOR

Residence 3A — Spanish

Modeled: Residence 3B (Reversed) — French Country