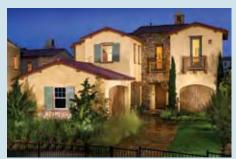

#### RESIDENCE

## THREE

MODEL: Residence 3B (Reversed)

2-Story

4 Bedrooms

2.5 Bathrooms

Teen Room

2-Bay Garage

2,402 Square Feet (approx.)

### STANDARD: Residences 3A, 3B, 3C

2-Story

4 Bedrooms

2.5 Bathrooms

Teen Room

2-Bay Garage

2,402 Square Feet (approx.)

MODELED: Residence 3B (Reversed)