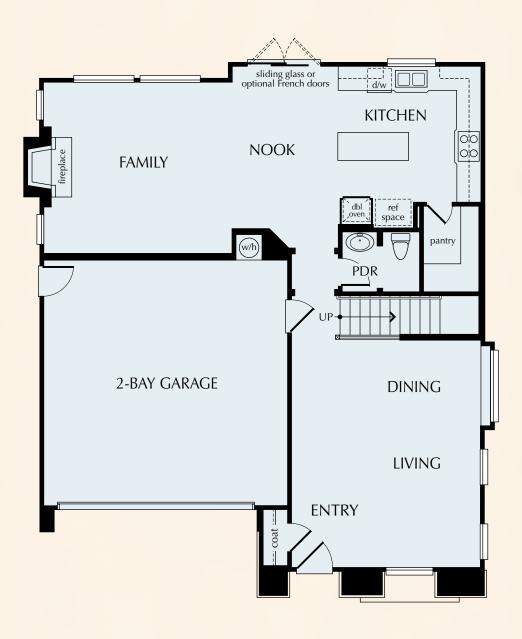

Garage

1,985 Square Feet (approx.)





#### MODELED: Residence 1A (Reversed)

#### FIRST FLOOR











MODELED: Residence 1A (Reversed)

#### SECOND FLOOR











Modeled: Residence 1A (Reversed) — Spanish



Residence 1B — French Country









#### MODELED: Residence 20

#### FIRST FLOOR











MODELED: Residence 20

#### SECOND FLOOR





Bedroom 3 in lieu of Optional Loft









Residence 2A — Spanish



Residence 2B (Reversed) — French Country





#### RESIDENCE

## THREE

MODEL: Residence 3B (Reversed)

2-Story

4 Bedrooms

2.5 Bathrooms

Teen Room

2-Bay Garage

2,402 Square Feet (approx.)

### STANDARD: Residences 3A, 3B, 3C

2-Story

4 Bedrooms

2.5 Bathrooms

Teen Room

2-Bay Garage

2,402 Square Feet (approx.)





MODELED: Residence 3B (Reversed)

FIRST FLOOR











MODELED: Residence 3B (Reversed)

SECOND FLOOR









Residence 3A — Spanish



Modeled: Residence 3B (Reversed) — French Country



## LIVING SMART:

#### Good for You, Good for the Environment

With the LIVINGSMART® program at Carriage Run, Pardee Homes is once again offering a distinctive way of life — one that preserves the land and its precious resources while also making your home environment more comfortable and efficient.

This comprehensive package of earth-friendly features and options includes:



HEALTHSMART™ choices that support healthy indoor air or water quality



ENERGYSMART™ choices that reduce energy consumption, possibly lowering energy bills



EARTHSMART™ choices that encourage conservation or use recycled or sustainable resources



WATERSMART™ choices th