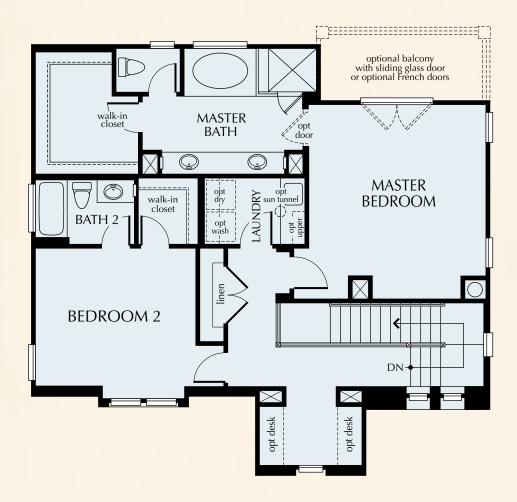

#### SECOND FLOOR

Modeled: Residence 1A (Reversed) — Spanish

Residence 1B — French Country