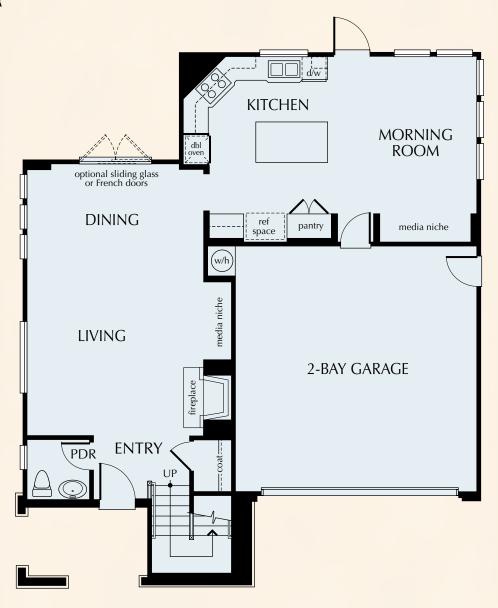

ducation is found at award-winning schools. Add LIVINGSMART® standards, and you'll be contributing to the environment and saving on energy costs. Premier coastal living is what you want, and this is where you'll find it.

Let your senses guide you to Carriage Run.





# RESIDENCE

#### MODEL: RESIDENCE 1A (REVERSED)

2-Story

3 Bedrooms

3 Bathrooms

Great Room

2-Bay Garage

1,985 Square Feet (approx.)

### STANDARD: Residences 1A, 1B, 1C

2-Story

3 Bedrooms

3 Bathrooms

Great Room

2-Bay Garage

1,985 Square Feet (approx.)





#### MODELED: Residence 1A (Reversed)

#### FIRST FLOOR











MODELED: Residence 1A (Reversed)

#### SECOND FLOOR











Modeled: Residence 1A (Reversed) — Spanish



Residence 1B — French Country









#### MODELED: Residence 20

#### FIRST FLOOR











MODELED: Residence 20

#### SECOND FLOOR





Bedroom 3 in lieu of Optional Loft









Residence 2A — Spanish



Residence 2B (Reversed) — French Country





#### RESIDENCE

## THREE

MODEL: Residence 3B (Reversed)

2-Story

4 Bedrooms

2.5 Bathrooms

Teen Room

2-Bay Garage

2,402 Square Feet (approx.)

### STANDARD: Residences 3A, 3B, 3C

2-Story

4 Bedrooms

2.5 Bathrooms

Teen Room

2-Bay Garage

2,402 Square Feet (approx.)





MODELED: Residence 3B (Reversed)

FIRST FLOOR











MODELED: Residence 3B (Reversed)

SECOND FLOOR









Residence 3A — Spanish



Modeled: Residence 3B (Reversed) — French Country



## LIVING SMART:

#### Good for You, Good for the Environment

With the LIVINGSMART® program at Carriage Run, Pardee Homes is once again offering a distincti