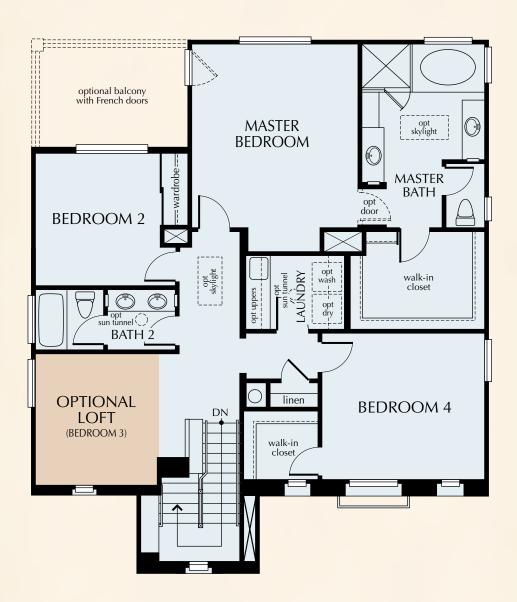

#### MODELED: Residence 20

#### SECOND FLOOR

Bedroom 3 in lieu of Optional Loft

Residence 2A — Spanish

Residence 2B (Reversed) — French Country