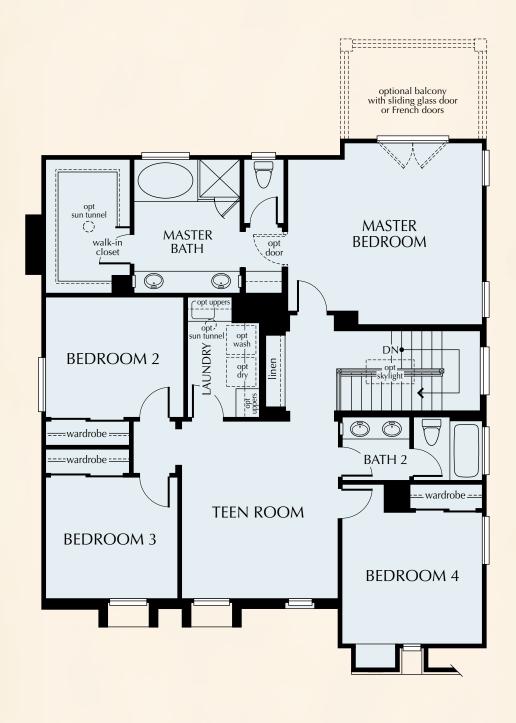

#### SECOND FLOOR

Modeled: Residence 1A (Reversed) — Spanish

Residence 1B — French Country