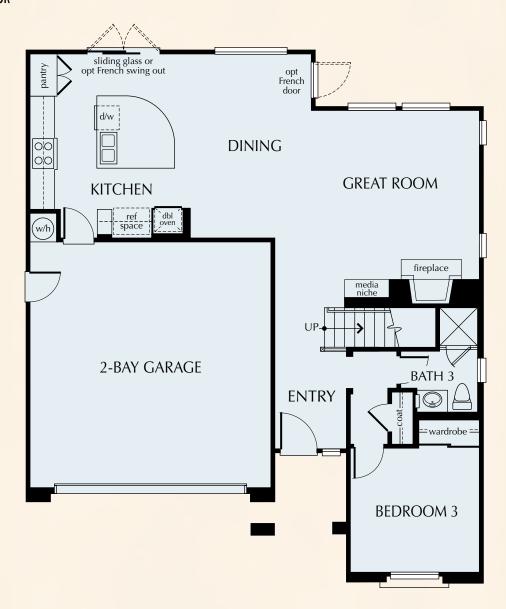

#### FIRST FLOOR

MODELED: Residence 1A (Reversed)

#### SECOND FLOOR

Modeled: Residence 1A (Reversed) — Spanish

Residence 1B — French Country