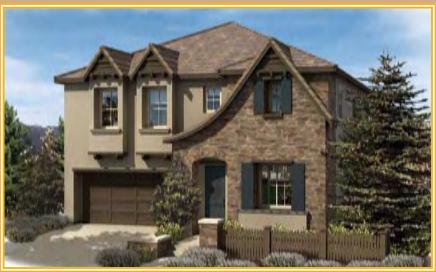

#### MODEL: RESIDENCE 1A (REVERSED)

2-Story

3 Bedrooms

3 Bathrooms

Great Room

2-Bay Garage

1,985 Square Feet (approx.)

### STANDARD: Residences 1A, 1B, 1C

2-Story

3 Bedrooms

3 Bathrooms

Great Room

2-Bay Garage

1,985 Square Feet (approx.)

#### MODELED: Residence 1A (Reversed)