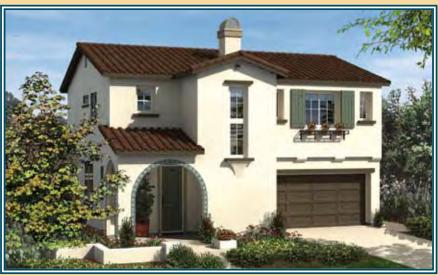

#### MODEL: RESIDENCE 1A (REVERSED)

2-Story

3 Bedrooms

3 Bathrooms

Great Room

2-Bay Garage

1,985 Square Feet (approx.)

### STANDARD: Residences 1A, 1B, 1C

2-Story

3 Bedrooms

3 Bathrooms

Great Room

2-Bay Garage

1,985 Square Feet (approx.)

#### MODELED: Residence 1A (Reversed)