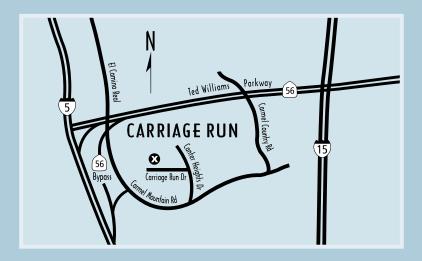

See a sales representative to begin your personal **BuyingSmart** experience with Pardee Homes. You're going to love it.

Driving Directions: From the 1-5 of 1-805 N, take the 56 East Bypass to Fwy 56. Turn right on Carmel Country Rd. Take another right on Carmel Mountain Rd, a right on Canter Heights Dr, left on Carriage Run Dr and follow signs to models.

## CARRIAGE RUN

Carmel Country Highlands

4888 Carriage Run Drive, San Diego, CA 92130 Tel: (858) 259-0876 Fax: (858) 259-0971 www.pardeehomes.com

All information is accurate as of the date of publication.