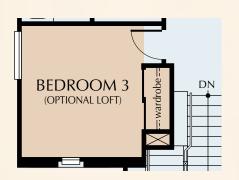

#### MODELED: Residence 20

#### FIRST FLOOR

MODELED: Residence 20

#### SECOND FLOOR

Bedroom 3 in lieu of Optional Loft

Residence 2A — Spanish

Residence 2B (Reversed) — French Country